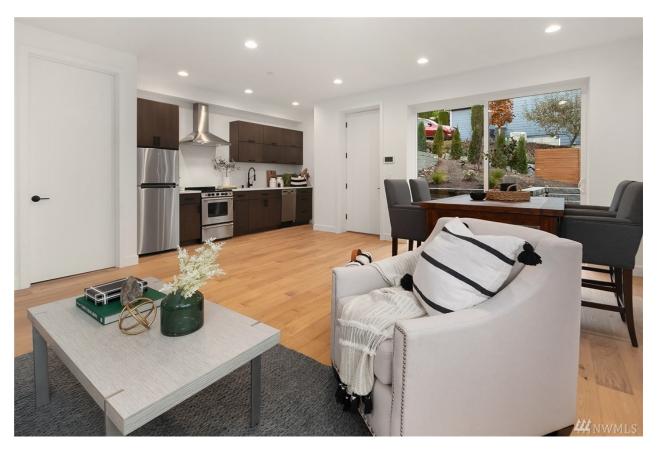

|             |                                                                 |                  |  |  |
|                               | Google Home Setup, Google Nest wifi Extender 3 unis, Nest Doorbell, Nest Door lock, Garage Door opening via phone, kitchen appliances controlled via phone, electric car charger, Bose speaker's controller via wifi. |                  |             |                                                                 |                  |  |  |

#### • Beach Access

o Land includes access to private beach

## Similar Home Photos we built

# **Living Dining**



# Kitchen



#### **Master Bedroom**





#### **Master Bath**





#### **Kids Bedroom**





#### **Kids Bathroom**



#### **Guest Bath**



## **Laundry Room**



Man Cave/ ADU