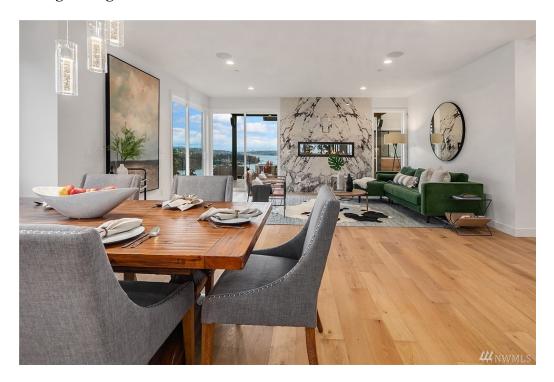

|                  |             |                                                                 |                  |  |  |
|                               | Google Home Setup, Google Nest wifi Extender 3 unis, Nest Doorbell, Nest Door lock, Garage Door opening via phone, kitchen appliances controlled via phone, electric car charger, Bose speaker's controller via wifi. |                  |             |                                                                 |                  |  |  |

#### • Beach Access

o Land includes access to private beach

## Similar Home Photos we built

# **Living Dining**



# Kitchen



#### **Master Bedroom**





#### **Master Bath**





#### **Kids Bedroom**





#### **Kids Bathroom**



#### **Guest Bath**



## **Laundry Room**



Man Cave/ ADU