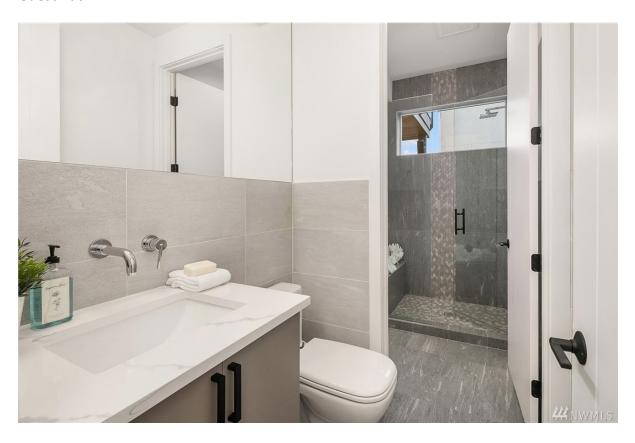

|                  |             |                                                                 |                  |  |  |
|                               | Google Home Setup, Google Nest wifi Extender 3 unis, Nest Doorbell, Nest Door lock, Garage Door opening via phone, kitchen appliances controlled via phone, electric car charger, Bose speaker's controller via wifi. |                  |             |                                                                 |                  |  |  |

#### • Beach Access

o Land includes access to private beach

## Similar Home Photos we built

# **Living Dining**



# Kitchen



#### **Master Bedroom**





#### **Master Bath**





#### **Kids Bedroom**





#### **Kids Bathroom**



#### **Guest Bath**



## **Laundry Room**



Man Cave/ ADU