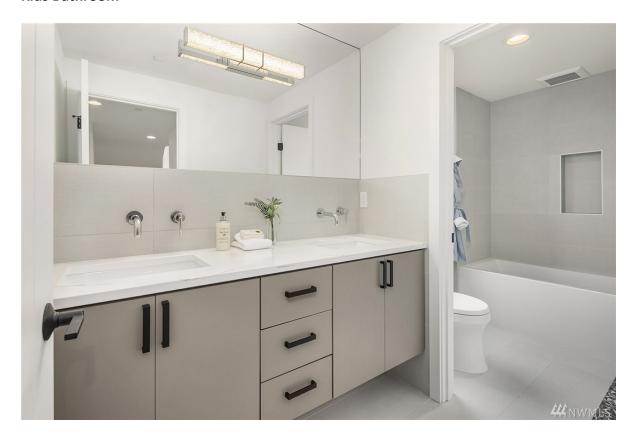

|                  |             |                                                                 |                  |  |  |
|                               | Google Home Setup, Google Nest wifi Extender 3 unis, Nest Doorbell, Nest Door lock, Garage Door opening via phone, kitchen appliances controlled via phone, electric car charger, Bose speaker's controller via wifi. |                  |             |                                                                 |                  |  |  |

#### • Beach Access

o Land includes access to private beach

## Similar Home Photos we built

# **Living Dining**



# Kitchen



#### **Master Bedroom**





#### **Master Bath**





#### **Kids Bedroom**





#### **Kids Bathroom**



#### **Guest Bath**



## **Laundry Room**



Man Cave/ ADU