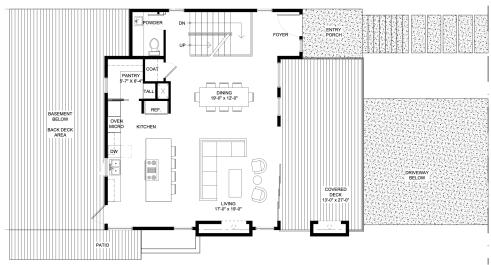

11855 89<sup>th</sup> PL NE Kirkland, WA 98034 3335 square feet 4 Beds, 4 Baths, Office, GYM, Theater





# Floor Plans



Garage Floor



Main Floor



Upper Floor

Page 2

# Features that make this house spectacular!

|                      | Exterior Doors               |              |              |                             |           |  |  |  |
|----------------------|------------------------------|--------------|--------------|-----------------------------|-----------|--|--|--|
| Location             | Make                         | Model        | Size         | Description                 | Example   |  |  |  |
| Entry Door           | Store Door                   |              | 3.5'*8'      | Smooth Finish, Frosted      |           |  |  |  |
| ·                    |                              |              |              | glass store door. Bore for  |           |  |  |  |
|                      |