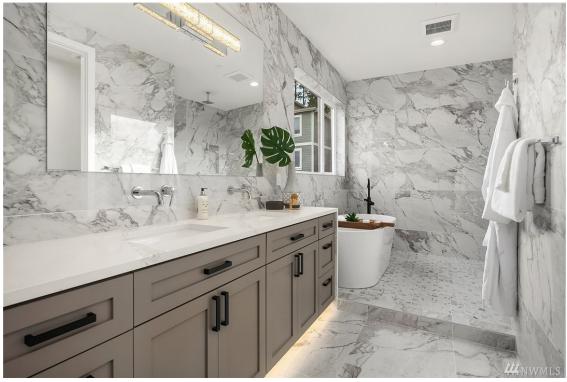

|                  |             |                                                                 |                  |  |  |
|                               | Google Home Setup, Google Nest wifi Extender 3 unis, Nest Doorbell, Nest Door lock, Garage Door opening via phone, kitchen appliances controlled via phone, electric car charger, Bose speaker's controller via wifi. |                  |             |                                                                 |                  |  |  |

#### • Beach Access

o Land includes access to private beach

## Similar Home Photos we built

# **Living Dining**



# Kitchen



#### **Master Bedroom**





#### **Master Bath**





#### **Kids Bedroom**





#### **Kids Bathroom**



#### **Guest Bath**



## **Laundry Room**



Man Cave/ ADU