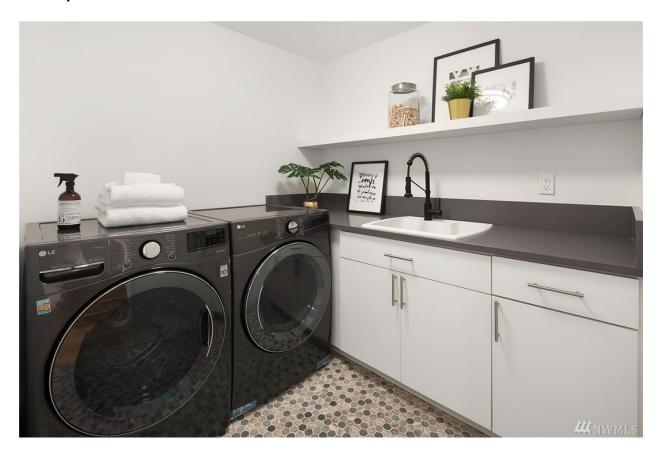

|                  |             |                                                                 |                  |  |  |
|                               | Google Home Setup, Google Nest wifi Extender 3 unis, Nest Doorbell, Nest Door lock, Garage Door opening via phone, kitchen appliances controlled via phone, electric car charger, Bose speaker's controller via wifi. |                  |             |                                                                 |                  |  |  |

#### • Beach Access

o Land includes access to private beach

## Similar Home Photos we built

# **Living Dining**



# Kitchen



#### **Master Bedroom**





#### **Master Bath**





#### **Kids Bedroom**





#### **Kids Bathroom**



#### **Guest Bath**



## **Laundry Room**



Man Cave/ ADU