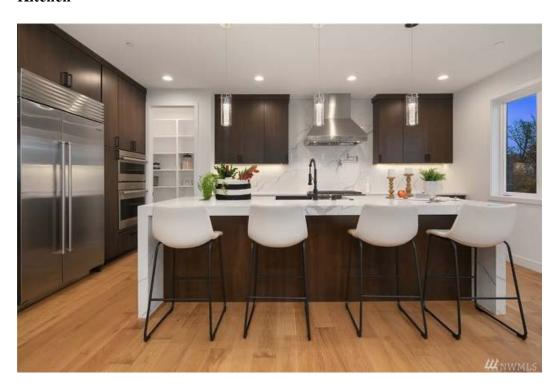

|                  |             |                                                                 |                  |  |  |
|                               | Google Home Setup, Google Nest wifi Extender 3 unis, Nest Doorbell, Nest Door lock, Garage Door opening via phone, kitchen appliances controlled via phone, electric car charger, Bose speaker's controller via wifi. |                  |             |                                                                 |                  |  |  |

#### • Beach Access

o Land includes access to private beach

## Similar Home Photos we built

# **Living Dining**



# Kitchen



#### **Master Bedroom**





#### **Master Bath**





#### **Kids Bedroom**





#### **Kids Bathroom**



#### **Guest Bath**



## **Laundry Room**



Man Cave/ ADU