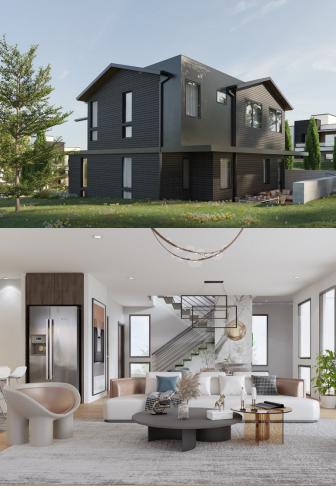

11855 89<sup>th</sup> PL NE Kirkland, WA 98034 3335 square feet 4 Beds, 4 Baths, Office, GYM, Theater





# Floor Plans



Garage Floor



Main Floor



Upper Floor

Page 2

# Features that make this house spectacular!

|                      | Exterior Doors               |              |              |                             |           |  |  |  |
|----------------------|------------------------------|--------------|--------------|-----------------------------|-----------|--|--|--|
| Location             | Make                         | Model        | Size         | Description                 | Example   |  |  |  |
| Entry Door           | Store Door                   |              | 3.5'*8'      | Smooth Finish, Frosted      |           |  |  |  |
| ·                    |                              |              |              | glass store door. Bore for  |           |  |  |  |