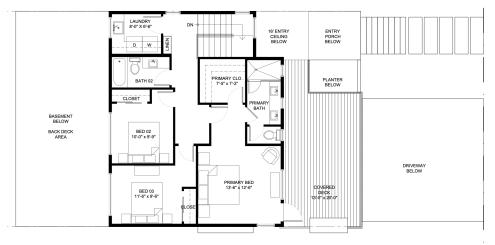

11855 89<sup>th</sup> PL NE Kirkland, WA 98034 3335 square feet 4 Beds, 4 Baths, Office, GYM, Theater





# Floor Plans



Garage Floor



Main Floor



Upper Floor

Page 2

# Features that make this house spectacular!

|                      | Exterior Doors               |              |              |                             |           |  |  |  |
|----------------------|------------------------------|--------------|--------------|-----------------------------|-----------|--|--|--|
| Location             | Make                         | Model        | Size         | Description                 | Example   |  |  |  |
| Entry Door           | Store Door                   |              | 3.5'*8'      | Smooth Finish, Frosted      |           |  |  |  |
| ·                    |                              |              |              | glass store door. Bore for  |           |  |  |  |
|                      |