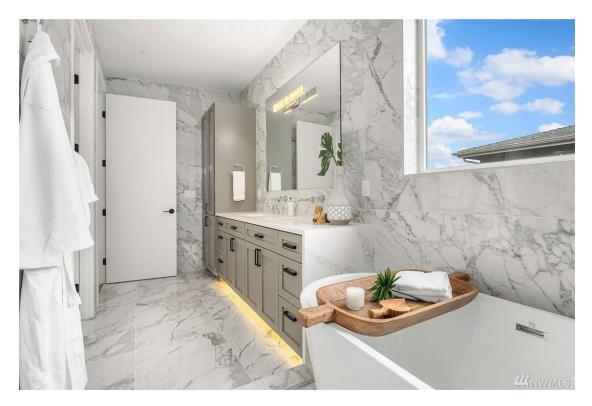

|                  |             |                                                                 |                  |  |  |
|                               | Google Home Setup, Google Nest wifi Extender 3 unis, Nest Doorbell, Nest Door lock, Garage Door opening via phone, kitchen appliances controlled via phone, electric car charger, Bose speaker's controller via wifi. |                  |             |                                                                 |                  |  |  |

#### • Beach Access

o Land includes access to private beach

## Similar Home Photos we built

# **Living Dining**



# Kitchen



#### **Master Bedroom**





#### **Master Bath**





#### **Kids Bedroom**





#### **Kids Bathroom**



#### **Guest Bath**



## **Laundry Room**



Man Cave/ ADU