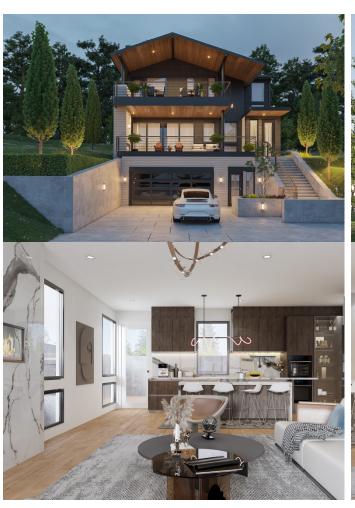

11855 89<sup>th</sup> PL NE Kirkland, WA 98034 3335 square feet 4 Beds, 4 Baths, Office, GYM, Theater





# Floor Plans



Garage Floor



Main Floor



Upper Floor

Page 2

# Features that make this house spectacular!

|                      | Exterior Doors               |              |              |                             |           |  |  |  |
|----------------------|------------------------------|--------------|--------------|-----------------------------|-----------|--|--|--|
| Location             | Make                         | Model        | Size         | Description                 | Example   |  |  |  |
| Entry Door           | Store Door                   |              | 3.5'*8'      | Smooth Finish, Frosted      |           |  |  |  |
| ·                    |                              |              |              | glass store door. Bore for  |           |  |  |