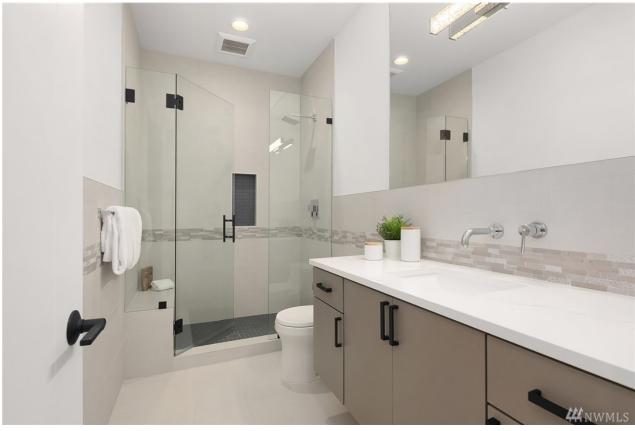

|             |                                                                 |                  |  |  |
|                               | Google Home Setup, Google Nest wifi Extender 3 unis, Nest Doorbell, Nest Door lock, Garage Door opening via phone, kitchen appliances controlled via phone, electric car charger, Bose speaker's controller via wifi. |                  |             |                                                                 |                  |  |  |

#### • Beach Access

o Land includes access to private beach

## Similar Home Photos we built

# **Living Dining**



# Kitchen



#### **Master Bedroom**





#### **Master Bath**





#### **Kids Bedroom**





#### **Kids Bathroom**



#### **Guest Bath**



## **Laundry Room**



Man Cave/ ADU