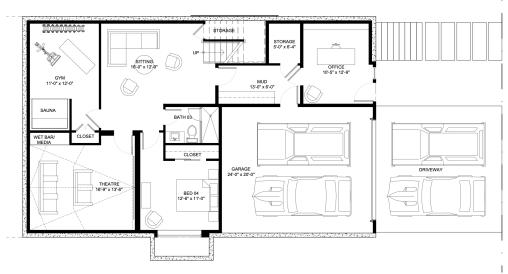

11855 89<sup>th</sup> PL NE Kirkland, WA 98034 3335 square feet 4 Beds, 4 Baths, Office, GYM, Theater





# Floor Plans



Garage Floor



Main Floor



Upper Floor

Page 2

# Features that make this house spectacular!

|                      | Exterior Doors               |              |              |                             |           |  |  |  |
|----------------------|------------------------------|--------------|--------------|-----------------------------|-----------|--|--|--|
| Location             | Make                         | Model        | Size         | Description                 | Example   |  |  |  |
| Entry Door           | Store Door                   |              | 3.5'*8'      | Smooth Finish, Frosted      |           |  |  |  |
| ·                    |                              |              |              | glass store door. Bore for  |           |  |  |  |
|