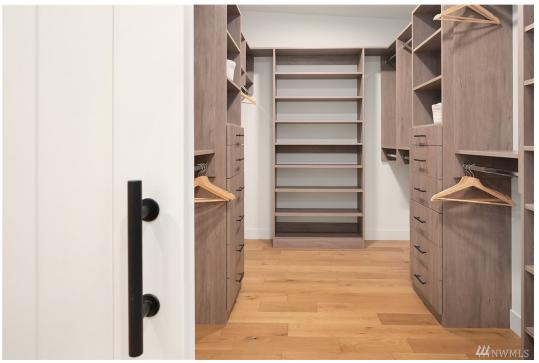

| Interior Doors                 | Jeld-Wen                                   | Maddison<br>Smooth<br>Door                 | Per<br>plan     | Molded wood composite all panel          |    |  |
|--------------------------------|--------------------------------------------|--------------------------------------------|-----------------|------------------------------------------|----|--|
| Office, Master Closet          | Barn Door                                  |                                            | Per<br>plan     |                                          |    |  |
| Door Casings                   | Western<br>Pacific<br>Building<br>Material | Metrie Very<br>Square 1,<br>#CVS1C2PM<br>D | % " * 3-<br>½"H | MDF                                      |    |  |
| Windows Casings                | Western<br>Pacific<br>Building<br>Material | Metrie Very<br>Square 1,<br>#CVS1C2PM<br>D | ¾"*3-<br>½"H    | Windowes wrapped on all 4 sides, MDF     |    |  |
| Baseboards                     | Western<br>Pacific<br>Building<br>Material | Metrie Very<br>Square 1,<br>#CVS1C2PM<br>D | ¾"*3-<br>½"H    | MDF                                      |    |  |
|                                |                                            | Close                                      | t Shelving      |                                          |    |  |
| Pantry                         | Organized<br>Spaces                        | Melamine                                   | Per<br>Plan     | Built in shelves, MDF<br>Layout per plan |    |  |
| Master Closet                  | Organized<br>Spaces                        | Melamine                                   | Per<br>Plan     | Layout per Plan. MDF                     |    |  |
| Linen and all other<br>Closets | Organized<br>Spaces                        | Melamine                                   | Per<br>Plan     | Standard shelf and rod 1"                |    |  |
|                                |                                            | Inter                                      | ior Railing     |                                          |    |  |
| Interior Metal Railing         | Custom<br>Metal Railing                    | Powder<br>Coating<br>railing<br>system     | Per<br>plan     | Color: Black, BK-08                      |    |  |
| Tile /                         | Slab and Count                             |                                            |                 | hotos or similar within budge            | et |  |
| Main Floor                     |                                            | White Oak                                  | S – Hardwo      | Solid Treads and Risers                  |    |  |
| Surfaces - Carpet              |                                            |                                            |                 |                                          |    |  |